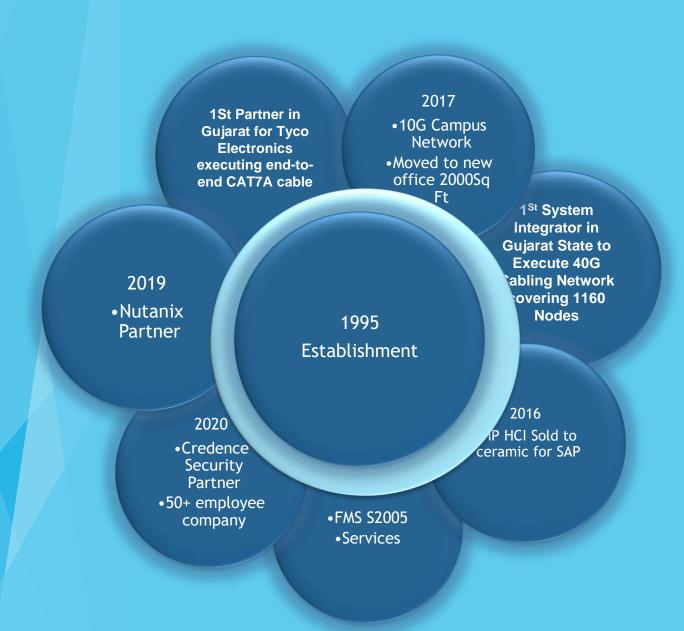

## Overview

We "Chintech Systems" have a presence in Gujarat, Jaipur, Bhopal, Mumbai & Pune. With 25 years of presence in Gujarat, today we are 45+ professional companies serving IT end to end-to-end structure and ERP solutions. Our core business is to provide Higher-end Servers / Storage / Security solutions, Campus-wide networking projects, surveillance solutions, Infrastructure support, and FMS onsite resident support services. We have executed good number of turnkey networking projects of sizes 50 Nodes to 4000 Nodes.