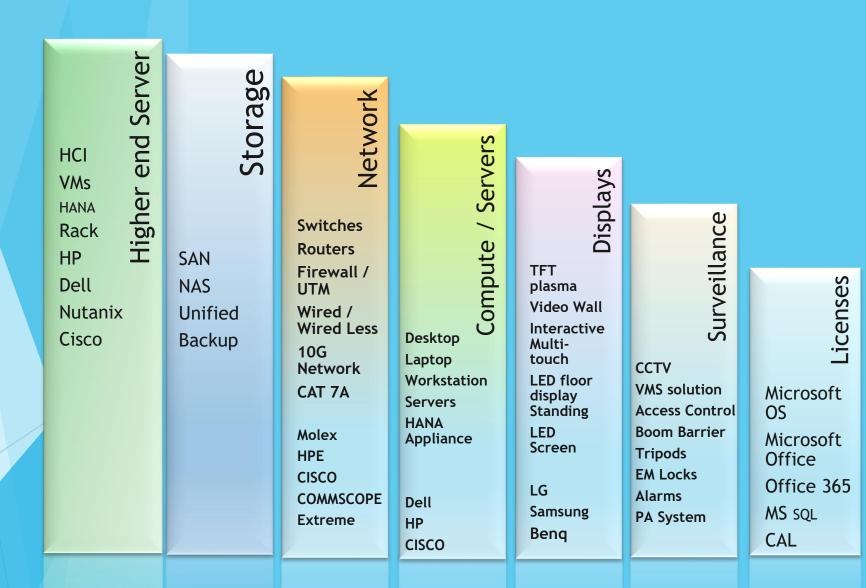

# Our Strength

Passive Networking cabling project, Data Center building

Network switch, router, Wi-Fi Network switch, more rote, Wi-Fi setup, Wireless Antenna, Wireless Antenna, EPABX

Video-Conferencing solution, interactive board

Server / Storage SAN-NAS / Desktop / Laptop / Workstation / Firewall

Printer / Scanner / Projector

Access Control / Boom Barrier / Attendance System

Microsoft Licenses – OS / Windows / Office 365 / MS-SQL

ERP – SAP B1, SAP S/4 HANA, Odoo ERP.

CCTV / Alarm / Home Automation / PA system

Anti-virus, Data Loss Protection, Endpoint Protection, Cyber Security

VISION

To Provide a complete end-to-end Information Technology Infrastructure Solution in the most integrated form to achieve a smooth digital transformation by optimizing resources and productivity

# MISSION

To become a one-stop IT System-Integrator solution company in areas of computing, Storage, Network, Security, Communication, Peripherals, License, Surveillance, Data Centers, and ERP solution.